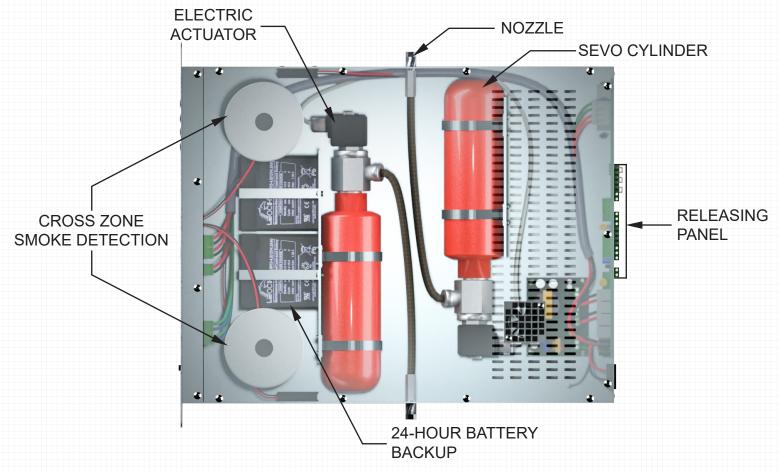

# SMART Cabinet Fire Detection & Suppression System.

The Smart Cabinet FDS, Rack Mount Fire Suppression System is a self-contained fire detection and suppression unit designed to protect a 19" rack mount server cabinet. Mounted in the top rack of the server cabinet, the Smart Rack FDS systems provides 24 hour monitoring for smoke utilizing twin optical smoke detectors operated by a control unit with a power supply and battery backup. Upon confirmed detection, the releasing panel activates the electrical actuator to discharge the FFT-1230™ Fire Protection Fluid to achieve rapid extinguishment. All sizes are charged with agent and pressurized with nitrogen to 240 psig at 70.0F (16bar at 21.0C). The systems are equipped with: Abort switch, release low-pressure indication, fan tray power and automatic shut-down.

## What's under the hood?