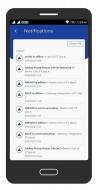

### Online Monitoring.

View key information on the SEVO IoT App such as Fire, Faults, Pressure Status, Level Status, Temperature Status, etc. In case of an Adverse Site Situation, you will recieve visual and audible notification. The real time alerts will reach wherever you are, on or off-site. Wi-Fi and/or GPRS can be used to connect to the SEVO IoT Gateways.