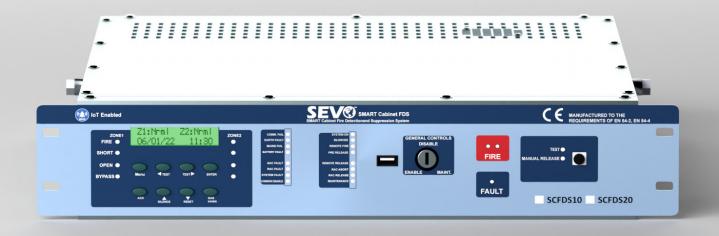

#### **FEATURES**

- Plug and Play Rack Mounted System
- 2U X 19" Chassis Mounting
- Clean Agent Extinguishing System
- Utilizing FFT-1230™ Fire Protection Fluid
- Detection and Control
- Cross Zone Smoke Detection
- Local / Remote Audio / Video Condition
- Monitoring and Control.
- Monitored Alarm / Fault Circuits
- Visual Alarm and Fault Status Indications
- 24 Hour Battery Backup
- Connectivity
- IoT Enabled