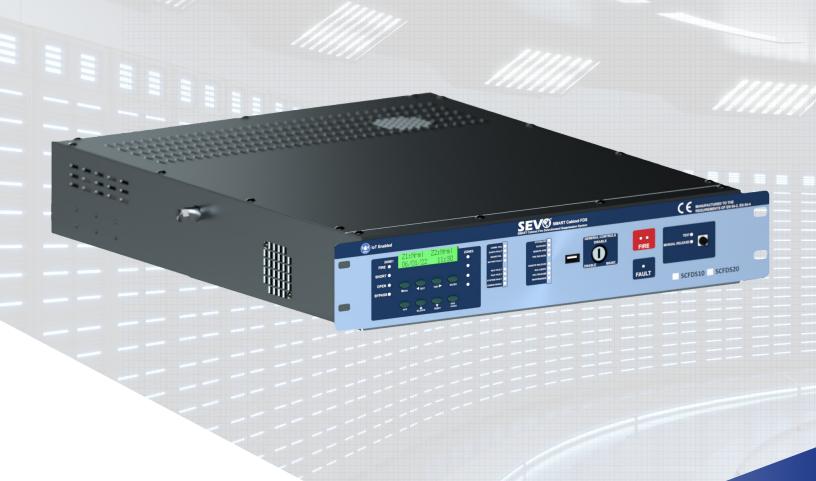

# SMART Cabinet Fire Detection & Suppression System.

The Smart Cabinet FDS, Rack Mount Fire Suppression System is a self-contained fire detection and suppression unit designed to protect a 19" rack mount server cabinet. Mounted in the top rack of the server cabinet, the Smart Rack FDS systems provides 24 hour monitoring for smoke utilizing twin optical smoke detectors operated by a control unit with a power supply and battery backup. Upon confirmed detection, the releasing panel activates the electrical actuator to discharge the FFT-1230™ Fire Protection Fluid to achieve rapid extinguishment. All sizes are charged with agent and pressurized with nitrogen to 240 psig at 70.0F (16bar at 21.0C). The systems are equipped with: Abort switch, release low-pressure indication, fan tray power and automatic shut-down.

#### **FEATURES**

- Plug and Play Rack Mounted System
- 2U X 19" Chassis Mounting
- Clean Agent Extinguishing System
- Utilizing FFT-1230™ Fire Protection Fluid
- Detection and Control
- Cross Zone Smoke Detection
- Local / Remote Audio / Video Condition
- Monitoring and Control.
- Monitored Alarm / Fault Circuits
- Visual Alarm and Fault Status Indications
- 24 Hour Battery Backup
- Connectivity
- IoT Enabled