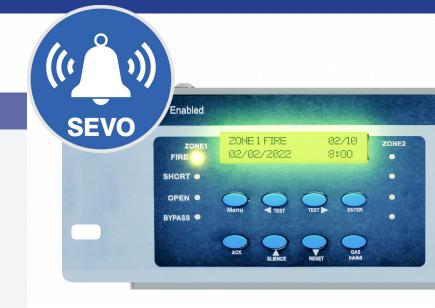

# SMART Cabinet Fire Detection & Suppression System.

The Smart Cabinet FDS, Rack Mount Fire Suppression System is a self-contained fire detection and suppression unit designed to protect a 19" rack mount server cabinet. Mounted in the top rack of the server cabinet, the Smart Rack FDS systems provides 24 hour monitoring for smoke utilizing twin optical smoke detectors operated by a control unit with a power supply and battery backup. Upon confirmed detection, the releasing panel activates the electrical actuator to discharge the FFT-1230™ Fire Protection Fluid to achieve rapid extinguishment. All sizes are charged with agent and pressurized with nitrogen to 240 psig at 70.0F (16bar at 21.0C). The systems are equipped with: Abort switch, release low-pressure indication, fan tray power and automatic shut-down.

#### **FEATURES**

- Plug and Play Rack Mounted System
- 2U X 19" Chassis Mounting
- Clean Agent Extinguishing System
- Utilizing FFT-1230™ Fire Protection Fluid
- Detection and Control
- Cross Zone Smoke Detection
- Local / Remote Audio / Video Condition
- Monitoring and Control.
- Monitored Alarm / Fault Circuits
- Visual Alarm and Fault Status Indications
- 24 Hour Battery Backup
- Connectivity
- IoT Enabled